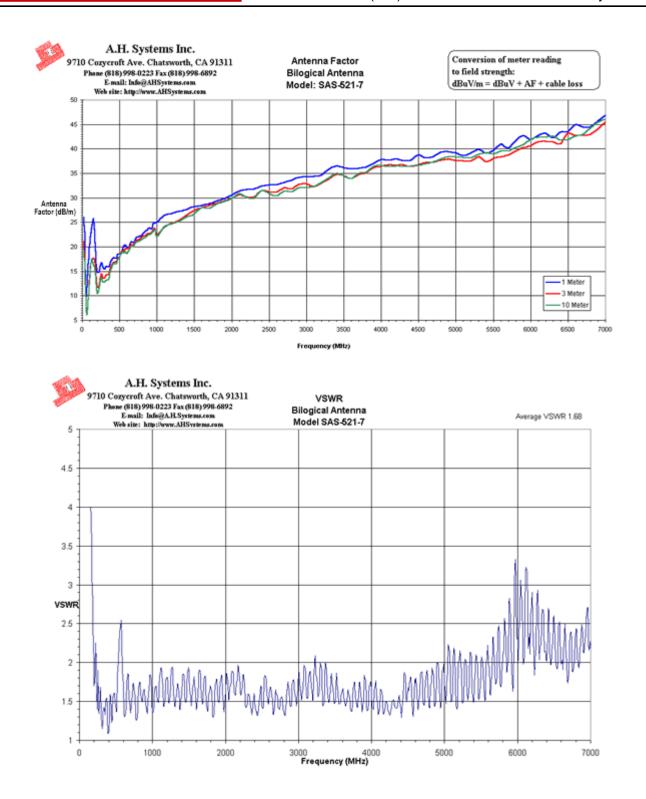

| Frequency Range:<br>Gain:<br>Maximum Continuous Power:<br>Impedance:<br>Max Radiated Field:<br>Connector:<br>Mounting Base: | 25 MHz - 7000 MHz<br>6 dBi<br>1000 Watts<br>50 $\Omega$<br>300 V/m<br>N-Type, female<br>$\frac{1}{4}$ - 20 Thread, female |
|-----------------------------------------------------------------------------------------------------------------------------|---------------------------------------------------------------------------------------------------------------------------|
| Physical Dimensions<br>Height:<br>Width:<br>Length:<br>Weight:                                                              | 22.2 in. (56.4 cm)<br>38.5 in. (97.8 cm)<br>39.0 in. (99.1 cm)<br>4.5 lb.'s (2.04 kg)                                     |
|                                                                                                                             |                                                                                                                           |

## Features

- Hybrid Log Periodic Biconical Antenna
- Wide Frequency Range of 25 MHz 7000 MHz
- Receive and Transmit
- Individually Calibrated (1, 3 and 10 Meter calibration included, horizontal polarization)
- FCC, MIL-STD, VDE and TEMPEST Testing
- Rugged Construction

The A.H. Systems' SAS-521-7 Bilogical Antenna is one of our latest antennas, providing an inexpensive solution for broadband testing applications. Whether testing inside a shielded enclosure or outdoors, this antenna will display efficient performance characteristics through the frequency range of 25 MHz to 7000 MHz.